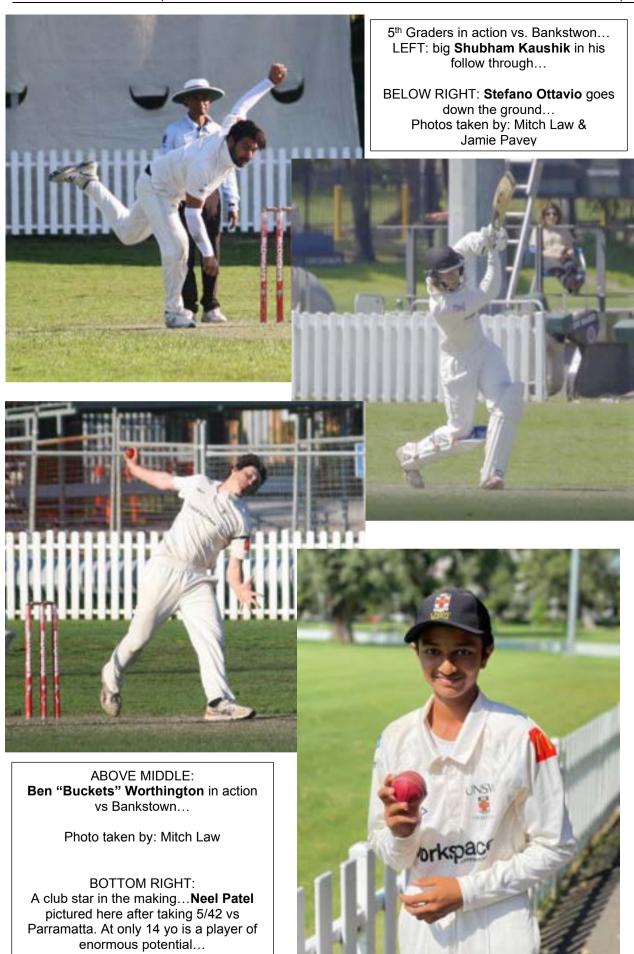

1 <b>23</b><br>33 | <b>38.</b><br>(61 |
| 5 | Tunks Park                 |         | lavavaranji Adhvav N D                                               | 3/15                        |                   |                                            |                     |                   |
| 5 | Tunks Park                 |         | Jayavarapu,Adhvay N R                                                | 3/15<br>2/27                | 9.4<br>8          | · · · · · · · · · · · · · · · · · · ·      |                     |                   |
| 5 | Captain:                   | Motall  | Jayavarapu,Adhvay N R<br>Kaushik,Shubham<br>a,Chaitanya (Toss : Won) | 3/15<br>2/27                | 9.4<br>8          | Jayasekera,Kieran N                        | 26                  | (22               |



| RATTIN | IG - 5th  | Grade | 2022/2023 |
|--------|-----------|-------|-----------|
| DALIII | IG — 3111 | Graue | 2022/2023 |

816.2 2361 Overs Faced: Overs Faced:
Runs Scored For:
Wickets Lost:
Average / Wicket:
Balls / Wicket:
Runs / Over:
Highest Score For:
Lowest Score For: 140 16.86

10.80 34.99 2.89 8/272 vs Mosman (Rd8) 63 vs Northern Districts (Rd11)

| LOWEST SCOIL LOI.           | 03 V3 IV | ווסווו | ווסוטו | icio (ivi | <i>.</i> |       |    |     |        |    |    |    |    |    |    |    |     |
|-----------------------------|----------|--------|--------|-----------|----------|-------|----|-----|--------|----|----|----|----|----|----|----|-----|
| Name                        | Mts      | Inn    | No     | HS        | Runs     | Avg   | 50 | 100 | S/R    | 4s | 6s | Ct |