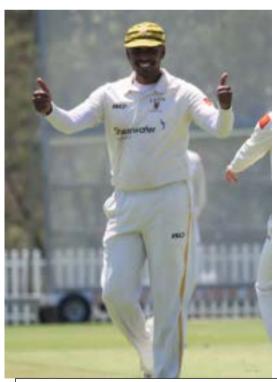

#### FRONT COVER:

The E.H. "Ted" Davis Player of the Year **Thomas Byrnes** smashing them in the 1<sup>st</sup> Grade T20 vs Eastern Suburbs...Photo taken by: Jamie Pavey