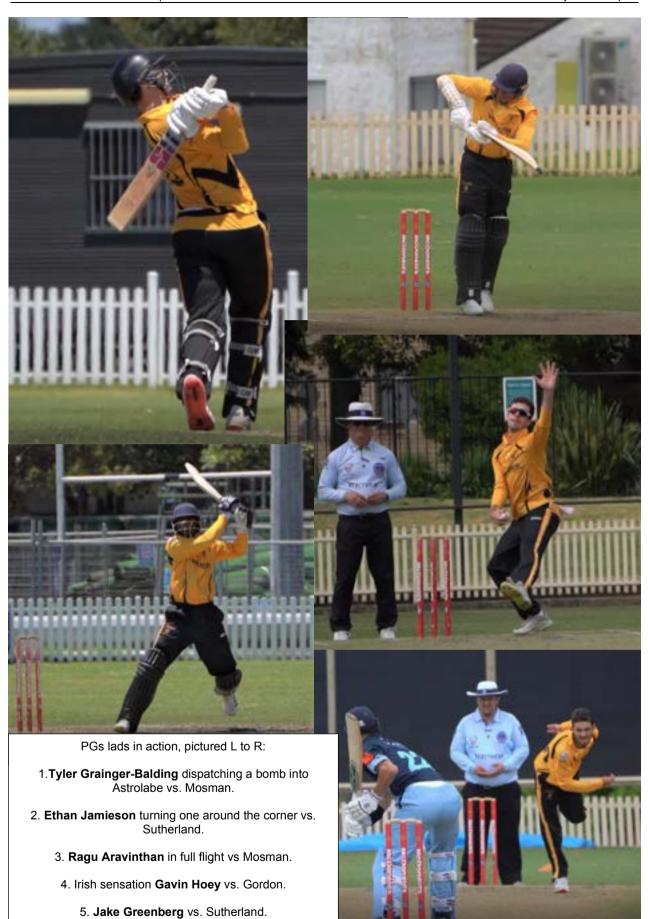

anly Warringah | 1   | Karthikeyan,Vibhu-Sadayappan | 8  | Walker,Edward H G           | 1* | 9   |

Partnership Averages

| r dranoromp Avoragoo |      |    |      |       |
|----------------------|------|----|------|-------|
| Wkt                  | Inns | NO | Runs | Avg   |
| 1st                  | 6    | -  | 163  | 27.17 |
| 2nd                  | 6    | =  | 156  | 26.00 |
| 3rd                  | 6    | 1  | 127  | 25.40 |
| 4th                  | 5    | =  | 168  | 33.60 |
| 5th                  | 5    | -  | 112  | 22.40 |
| 6th                  | 5    | =  | 40   | 8.00  |
| 7th                  | 5    | 1  | 122  | 30.50 |
| 8th                  | 4    | -  | 66   | 16.50 |
| 9th                  | 4    | 1  | 25   | 8.33  |
| 10th                 | 3    | -  | 15   | 5.00  |



Photos taken by: Jamie Pavey

# A.W.GREEN SHIELD REPORT



#### ABOVE: A.W. Green Shield team & squad vs. Blacktown

Back row (L to R): Sutha Thanabalasingam (Pathways Coach), Edward Walker (Assistant Coach), Rishab Shah, Tanmay Mehta, Sam Hayes, Patrick Hield, Ben Worthington, Archie Stanish, Adhvay Jayavarapu, Hugh Taylor, Tarik Viswasam (Team Coach)

Front row: Will Parkinson, Manav Rindani, Hayden McCarthy ©, Neel Patel, Cadel Birch, Jagbir Malhi, Jaxon Heaps, Jay Vallabhoju.....Photo taken by: Jamie Pavey

The 2022/23 A.W. Green Shield season was expected to be a rebuilding one. Selectors picked a mix of quality U14 players, plus U16 boys from the country and my previous South Eastern rep team. Despite having a young team, we thought the combination of experienced returning players