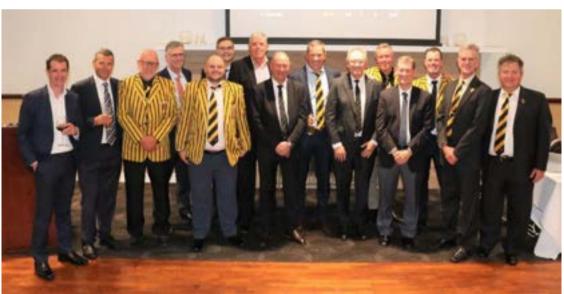

#### ABOVE:

Club leaders and committee men at the Annual Dinner – L to R: Glen Greenberg, Darren Sue, David Jebb, Mitchell Law, William Calov, Charles Williams and Matthew Sanders. Notable exclusions were Andrew Jones (marooned in Melbourne) and Ben Preece was otherwise MIA for the photo......Photo taken by: John Lupton.