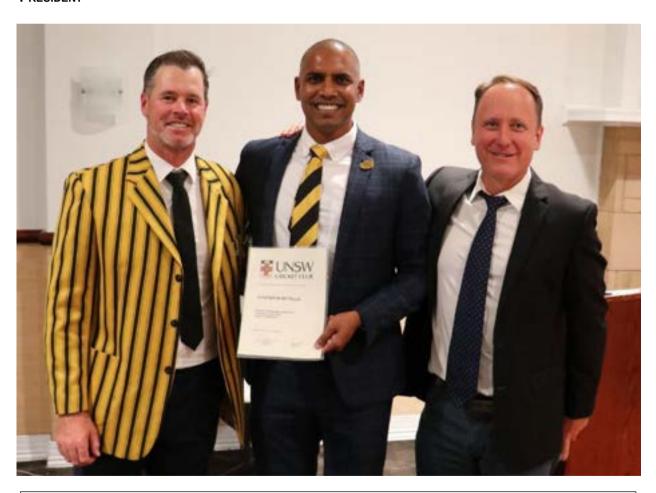

#### ABOVE:

Club leaders and committee men at the Annual Dinner – L to R: Glen Greenberg, Darren Sue, David Jebb, Mitchell Law, William Calov, Charles Williams and Matthew Sanders. Notable exclusions were Andrew Jones (marooned in Melbourne) and Ben Preece was otherwise MIA for the photo......Photo taken by: John Lupton.