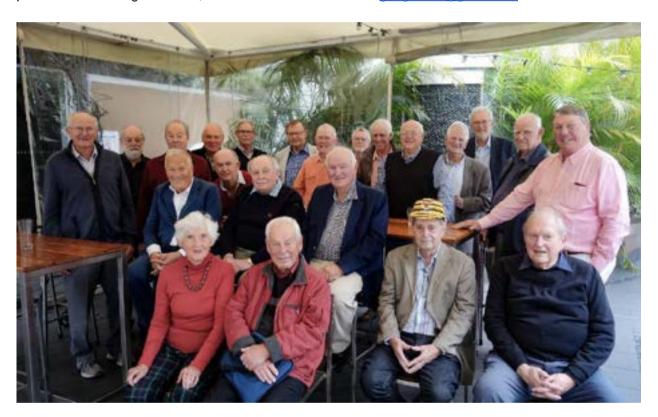

#### ABOVE:

Club leaders and committee men at the Annual Dinner – L to R: Glen Greenberg, Darren Sue, David Jebb, Mitchell Law, William Calov, Charles Williams and Matthew Sanders. Notable exclusions were Andrew Jones (marooned in Melbourne) and Ben Preece was otherwise MIA for the photo......Photo taken by: John Lupton.