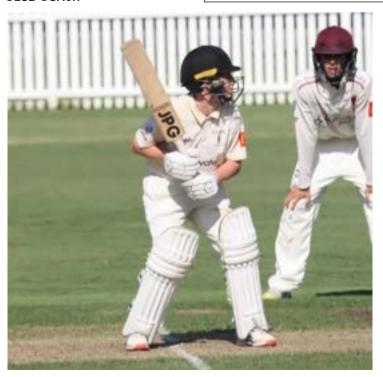

#### FRONT COVER:

The E.H. "Ted" Davis Player of the Year **Thomas Byrnes** smashing them in the 1<sup>st</sup> Grade T20 vs Eastern Suburbs...Photo taken by: Jamie Pavey