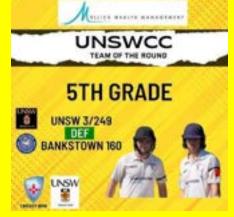

ade         | Randwick-Petersham  |
| 18/12/2022 | 8     | 2nd Grade         | Mosman              |
| 8/01/2023  | 9     | 3rd Grade         | Hawkesbury          |
| 15/01/2023 | 10    | 3rd Grade         | Parramatta          |
| 29/01/2023 | 11    | 1st Grade LO (QF) | Blacktown           |
| 12/02/2023 | 12    | 5th Grade         | St. George          |
| 19/02/2023 | 13    | 5th Grade         | Gordon              |
| 4/03/2023  | 14    | 4th Grade         | Manly Warringah     |
| 11/03/2023 | 15    | 4th Grade         | North Sydney        |





Three of the clubs big talents....

**ABOVE LEFT**: Fieldsman of the year **Jake Greenberg** 

ABOVE RIGHT: Most Outstanding New Player Jarad Humphreys

**BOTTOM LEFT:** Rookie of the Year **Tanmay Mehta** 

Photo's taken by: Jamie Pavey





















#### LIFE MEMBERSHIP INDUCTION - Mr. DANIEL STEPHEN BOWCOCK



Dan Bowock became the Club's 40th Life Member at the Club's annual dinner on 22 April 2023. This is a repeat of the speech given by David Jebb in presenting the award to him.

Bowie joined the Club in 1995 from Easts and played the season in our 4ths, averaging 30. The following year he didn't start so well and found himself dropped to 5th Grade for, as it turned out, one game. He answered the demotion by scoring 222 - quite an afternoon out with a 12.30 start and still the Club's highest score for all comers.

From there he worked his way up to regular 3rd Grade. Jim Dixon's captain's report from the 1998/99 season gives an idea of Bowie's cricket and the role he played in the team:

"DANIEL BOWCOCK: I want