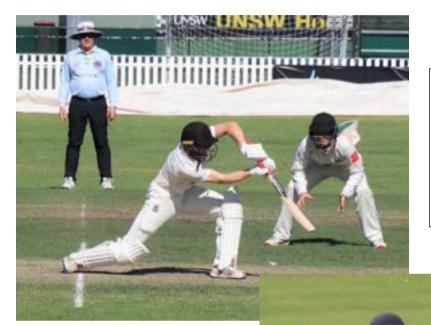

#### FRONT COVER:

The E.H. "Ted" Davis Player of the Year **Thomas Byrnes** smashing them in the 1<sup>st</sup> Grade T20 vs Eastern Suburbs...Photo taken by: Jamie Pavey