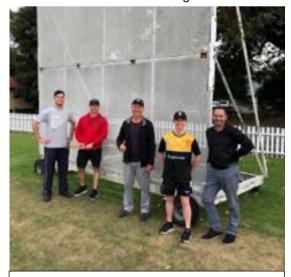

#### ABOVE:

Club leaders and committee men at the Annual Dinner – L to R: Glen Greenberg, Darren Sue, David Jebb, Mitchell Law, William Calov, Charles Williams and Matthew Sanders. Notable exclusions were Andrew Jones (marooned in Melbourne) and Ben Preece was otherwise MIA for the photo......Photo taken by: John Lupton.