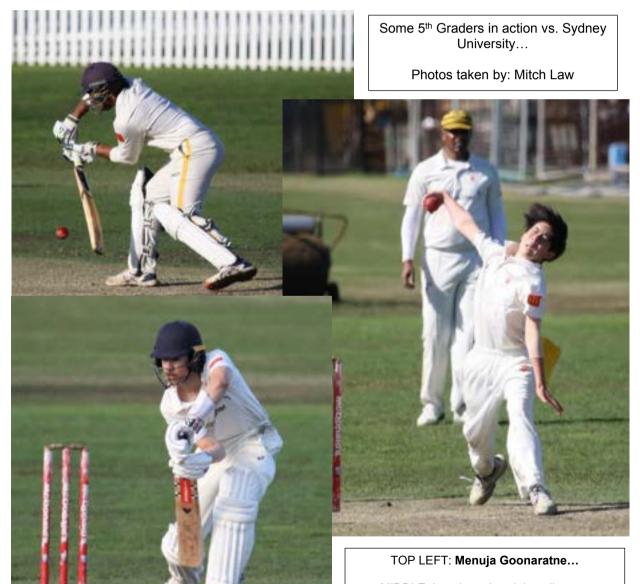

3* | 30  |
| 8th  | 7  | Randwick-Petersham | 1   | Motalla,Chaitanya       | 14 | Worthington,Benjamin E   | 40* | 35  |
| 9th  | 12 | St.George          | 2   | Pavey, Jamie            | 8* | Hughes,Angus J           | 32* | 44  |
| 10th | 5  | Sydney             | 1   | Motalla, Chaitanya      | 4  | Coates-Grayson, Benjamin | 37* | 29  |

Partnership Averages

| Wkt  | Inns | NO | Runs | Avg   |
|------|------|----|------|-------|
| 1st  | 18   | 1  | 417  | 24.53 |
| 2nd  | 17   | 1  | 301  | 18.81 |
| 3rd  | 16   | -  | 417  | 26.06 |
| 4th  | 16   | 1  | 298  | 19.87 |
| 5th  | 15   | 1  | 205  | 14.64 |
| 6th  | 14   | -  | 251  | 17.93 |
| 7th  | 14   | 1  | 115  | 8.85  |
| 8th  | 13   | -  | 93   | 7.15  |
| 9th  | 13   | 1  | 106  | 8.83  |
| 10th | 11   | -  | 158  | 14.36 |



MIDDLE: Leggie and social media guru **Jamie Pavey**....

BOTTOM LEFT: Lachlan Payasiri...

# **POIDEVIN GRAY SHIELD REPORT**



ABOVE: Poidevin Gray Shield side vs. Gordon

Back Row (L to R): Jonathan Brenner, Ethan Jameson, Jack Attenborough ©, Tyler Grainger-Balding, Gavin Hoey, Sutha Thanabalasingam (Team Coach), Suffan Hussan (Assistant Coach). Front Row: Aaron Crofts (Assistant Coach), Tom Connolly, Vibu Karthikeyan, Jake Greenberg, Aidan Drew, Ragu Aravinthan, Jared Humphreys....Photo taken by: Glen Greenberg

To say this PG's season was disappointing and gut wrenching is an understatement. To have such a talented group both locally and with the addition of 3 overseas guns as well as the best coaching group in the comp makes a single win out of 6 games almost inconceivable. One of