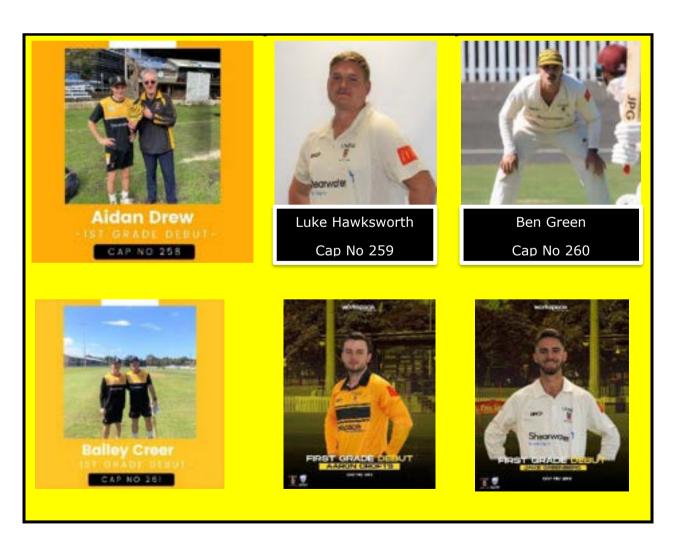

ay | 15-16 | 89  | RJ Meppem            | 21-22 |
| 26  | JL McNeil        | 10-11 | 58  | RS Patel           | 16-17 | 90  | TPE Grainger-Balding | 21-22 |
| 27  | AJ Robson        | 10-11 | 59  | BA Chaplin         | 16-17 | 91  | LR Hawksworth        | 22-23 |
| 28  | LA Talay         | 10-11 | 60  | LR Maladay         | 16-17 | 92  | DT Drew              | 22-23 |
| 29  | CP Tremain       | 10-11 | 61  | DOD White          | 16-17 | 94  | BGF Green            | 22-23 |
| 30  | TP Colley        | 10-11 | 62  | GT Ho              | 16-17 | 93  | BA Creer             | 22-23 |
| 31  | NJ Walker        | 10-11 | 63  | NJ Selman          | 17-18 |     |                      |       |
| 32  | MD Birrell       | 11-12 | 64  | JAL Scriven        | 17-18 |     |                      |       |



# PRESIDENTS REPORT

Not our best season.

Performance regressed this year in most grades. The major highlight was First Grade qualifying second in First Grade Limited Over (50 over) competition. Sadly, we lost the semi against Sydney Uni from a strong position and that was that.

The table below summarises our performance over past few years. After a significant improvement last year, we reverted to previous levels.

#### **UNSWCC PERFORMANCE BY SEASON**

| Grade                                                | 2020-21 | 2021-22 | 2022-23 |
|------------------------------------------------------|---------|---------|---------|
| 1st Grade                                            | 15      | 9       | 8       |
| 2nd Grade                                            | 12      | 11      |